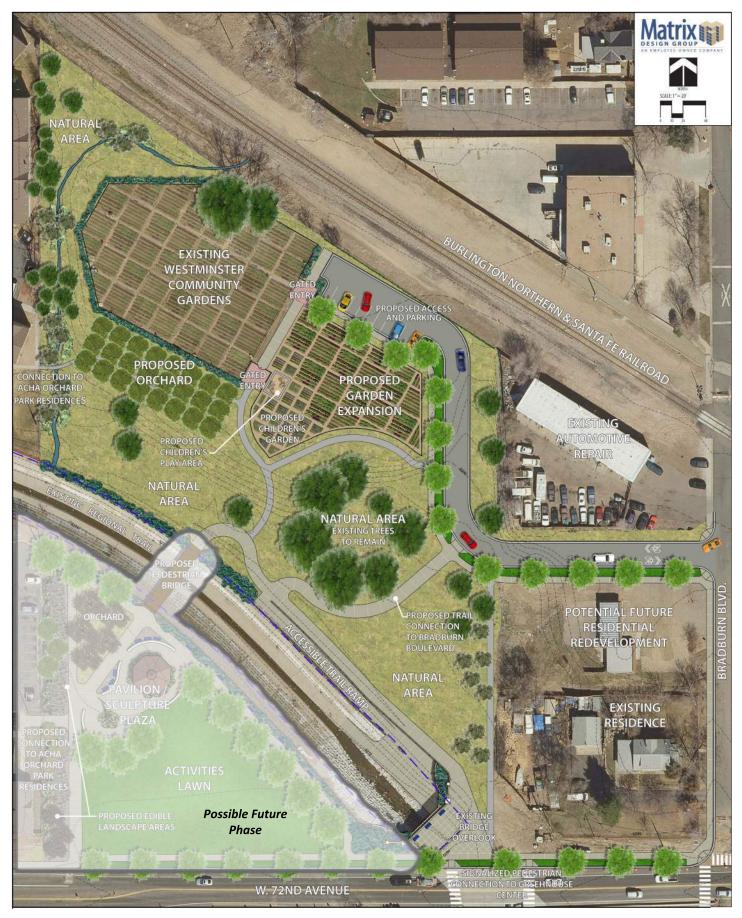

### WESTMINSTER PROPOSED CHILDREN'S GARDENS PROPOSED ORCHARD CHILDREN'S GARDEN CROSSING COUNTY PROPOSED ACCESS & PARKING **EXISTING CDBG** PROPOSED PEDESTRIAN BRIDGE LANDSCAPE GARDEN PUBLIC ART PLAZA PROPOSED EDIBLE PROPOSED HISTORICAL CONNECTIONS HISTORIC BOWLES HOUSE PROPOSED PICNIC PAVILION & EDUCATIONAL PLAZA **GATHERING SPACE** WESTMINSTER OVERLOOK AREA PARKS GREENHOUSE W. 71st Place WESTMINSTER PARKS GREENHOUSE ENHANCE NATIVE PLANTINGS ALONG PROPOSED PARKS PROPOSED BICYCLE **EXISTING WESTMINSTER** (FUTURE PHASE) PROPOSED BIKE / PEDESTRIAN **CONNECTION EXISTING ENGLAND** PARK BALLFIELD WESTMINSTER HIGH SCHOOL

#### **LEGEND**

**Project Boundary** 

Railroad Tracks

**Existing 2' Contours** 

Little Dry Creek

100-Year (1%) FEMA Flood Limit Line - Zone A

100-Year (1%) FEMA Flood Limit Line - Zone AE

June 14, 2017