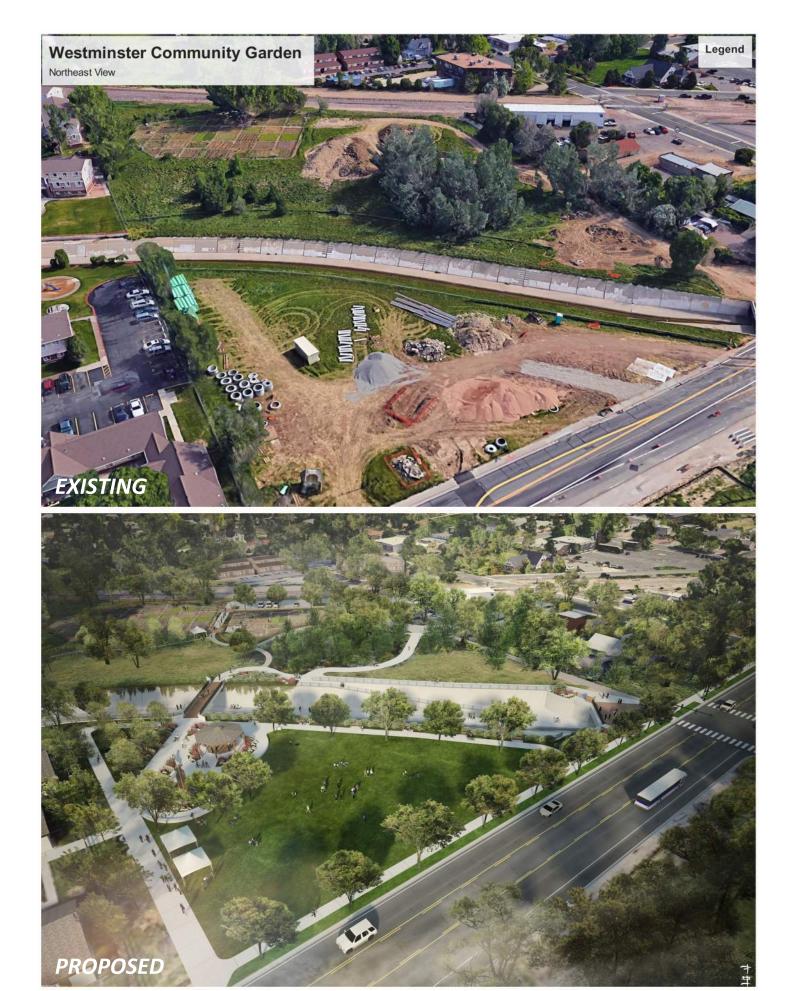

# England Park Corridor Master Plan Westminster, Colorado

PURPOSES ONLY.

England Park Corridor Master Plan Westminster, Colorado

\*Note: The rendering shows the long-term vision. Some proposed amenities are not included in the GOCO Inspire grant.