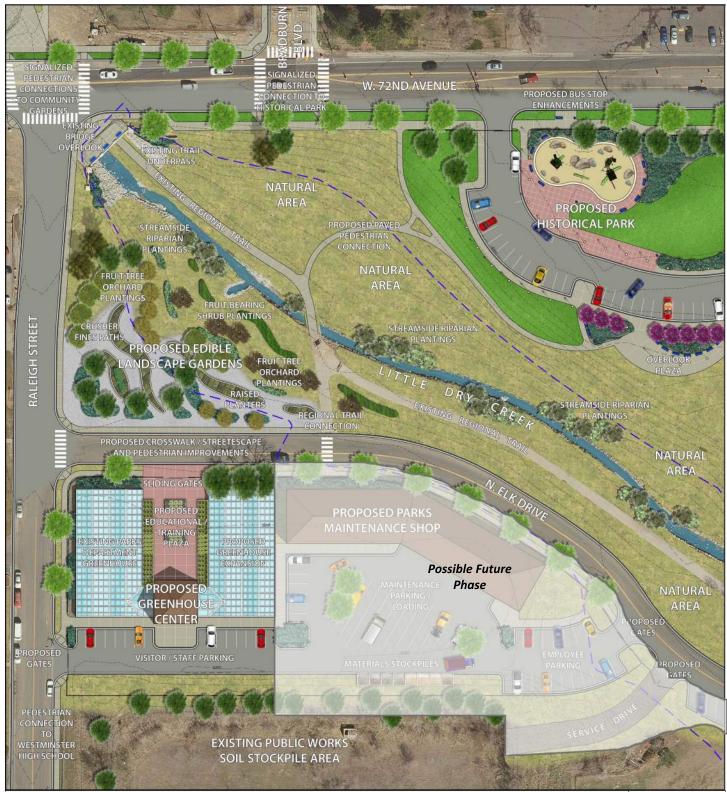

### WESTMINSTER PROPOSED CHILDREN'S GARDENS PROPOSED ORCHARD CHILDREN'S GARDEN CROSSING COUNTY PROPOSED ACCESS & PARKING **EXISTING CDBG** PROPOSED PEDESTRIAN BRIDGE LANDSCAPE GARDEN PUBLIC ART PLAZA PROPOSED EDIBLE PROPOSED HISTORICAL CONNECTIONS HISTORIC BOWLES HOUSE PROPOSED PICNIC PAVILION & EDUCATIONAL PLAZA **GATHERING SPACE** WESTMINSTER OVERLOOK AREA PARKS GREENHOUSE W. 71st Place WESTMINSTER PARKS GREENHOUSE ENHANCE NATIVE PLANTINGS ALONG PROPOSED PARKS PROPOSED BICYCLE **EXISTING WESTMINSTER** (FUTURE PHASE) PROPOSED BIKE / PEDESTRIAN **CONNECTION EXISTING ENGLAND** PARK BALLFIELD WESTMINSTER HIGH SCHOOL

#### **LEGEND**

**Project Boundary** 

Railroad Tracks

**Existing 2' Contours** 

Little Dry Creek

100-Year (1%) FEMA Flood Limit Line - Zone A

100-Year (1%) FEMA Flood Limit Line - Zone AE

June 14, 2017