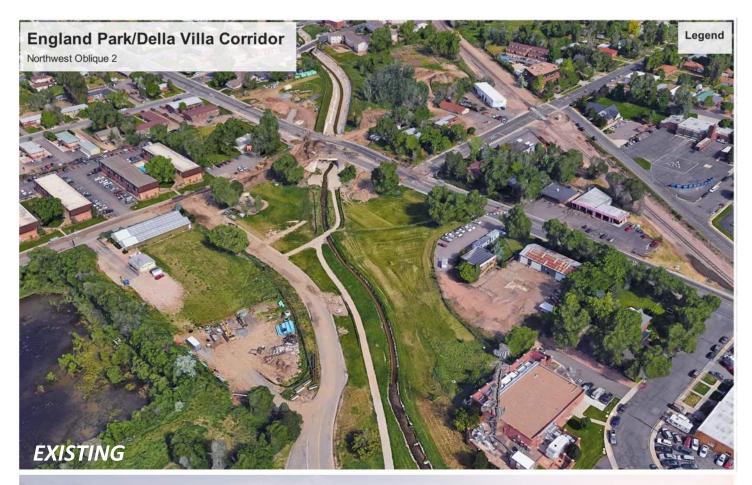

# England Park Corridor Master Plan Westminster, Colorado

PURPOSES ONLY.

England Park Corridor Master Plan Westminster, Colorado

\*Note: The rendering shows the long-term vision. Some proposed amenities are not included in the GOCO Inspire grant.

### England Park Corridor Master Plan Westminster, Colorado

\*Note: The rendering shows the long-term vision. Some proposed amenities are not included in the GOCO Inspire grant.