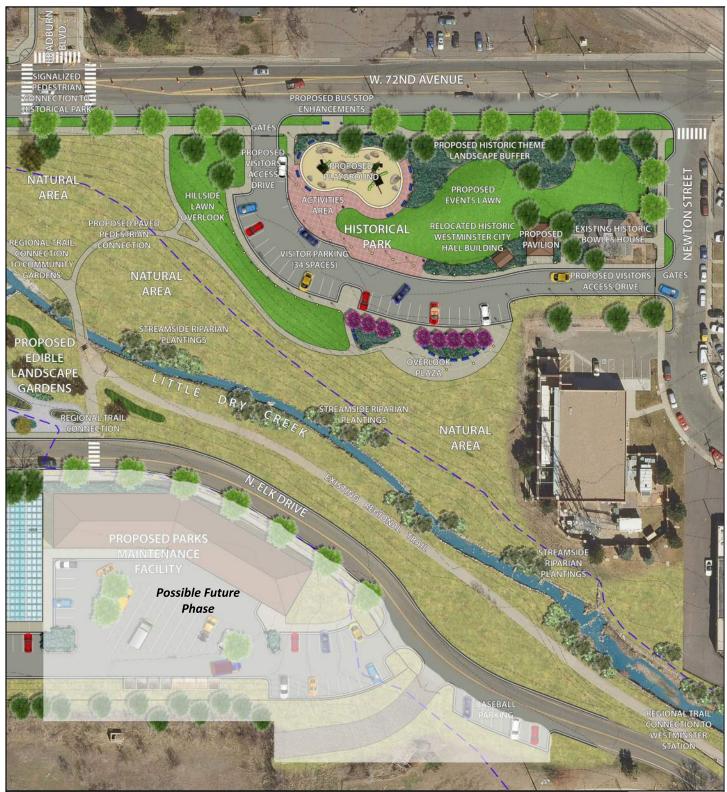

### WESTMINSTER PROPOSED CHILDREN'S GARDENS PROPOSED ORCHARD CHILDREN'S GARDEN CROSSING COUNTY PROPOSED ACCESS & PARKING **EXISTING CDBG** PROPOSED PEDESTRIAN BRIDGE LANDSCAPE GARDEN PUBLIC ART PLAZA PROPOSED EDIBLE PROPOSED HISTORICAL CONNECTIONS HISTORIC BOWLES HOUSE PROPOSED PICNIC PAVILION & EDUCATIONAL PLAZA **GATHERING SPACE** WESTMINSTER OVERLOOK AREA PARKS GREENHOUSE W. 71st Place WESTMINSTER PARKS GREENHOUSE ENHANCE NATIVE PLANTINGS ALONG PROPOSED PARKS PROPOSED BICYCLE **EXISTING WESTMINSTER** (FUTURE PHASE) PROPOSED BIKE / PEDESTRIAN **CONNECTION EXISTING ENGLAND** PARK BALLFIELD WESTMINSTER HIGH SCHOOL

#### **LEGEND**

**Project Boundary** 

Railroad Tracks

**Existing 2' Contours** 

Little Dry Creek

100-Year (1%) FEMA Flood Limit Line - Zone A

100-Year (1%) FEMA Flood Limit Line - Zone AE

June 14, 2017