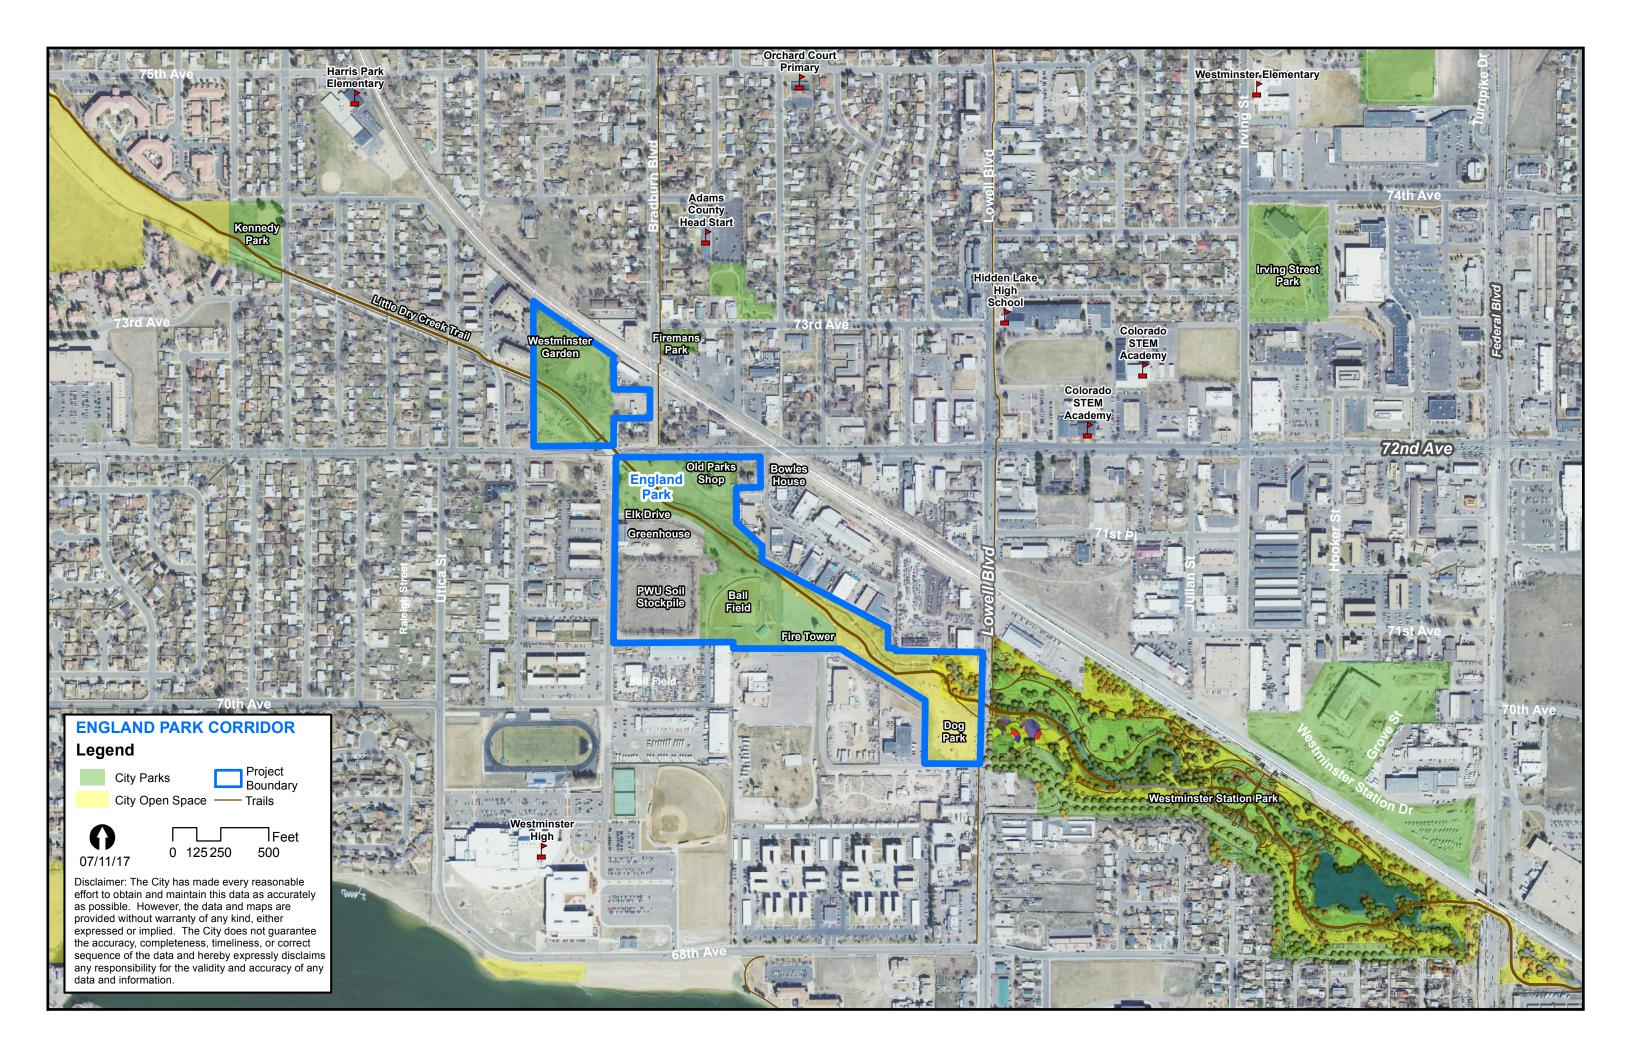

#### **LEGEND**

**Project Boundary** 

Railroad Tracks

**Existing 2' Contours** 

Little Dry Creek

100-Year (1%) FEMA Flood Limit Line - Zone A

100-Year (1%) FEMA Flood Limit Line - Zone AE

June 14, 2017

# England Park Corridor Master Plan Westminster, Colorado

PURPOSES ONLY.

England Park Corridor Master Plan Westminster, Colorado

\*Note: The rendering shows the long-term vision. Some proposed amenities are not included in the GOCO Inspire grant.

### England Park Corridor Master Plan Westminster, Colorado

\*Note: The rendering shows the long-term vision. Some proposed amenities are not included in the GOCO Inspire grant.